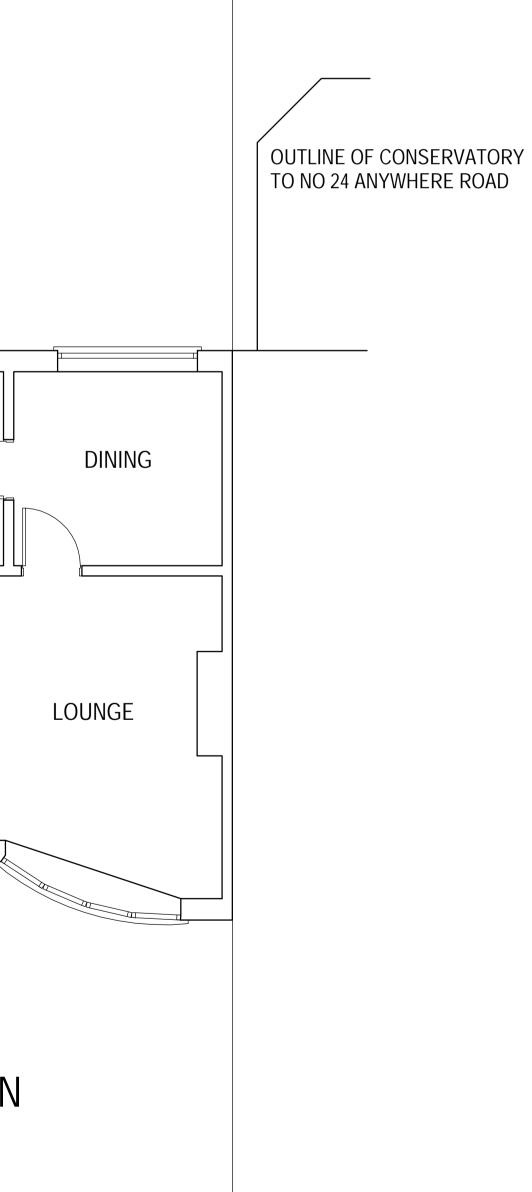

rwp\_ STUDY KITCHEN UTILITY HALL GARAGE PORCH 8

**GROUND FLOOR PLAN** 

E L E V A T I O N S 1:100

PRINTED OR ELECTRONIC COPIES OF THIS PLAN MAY BE SCALED FOR PLANNING PURPOSES ONLY