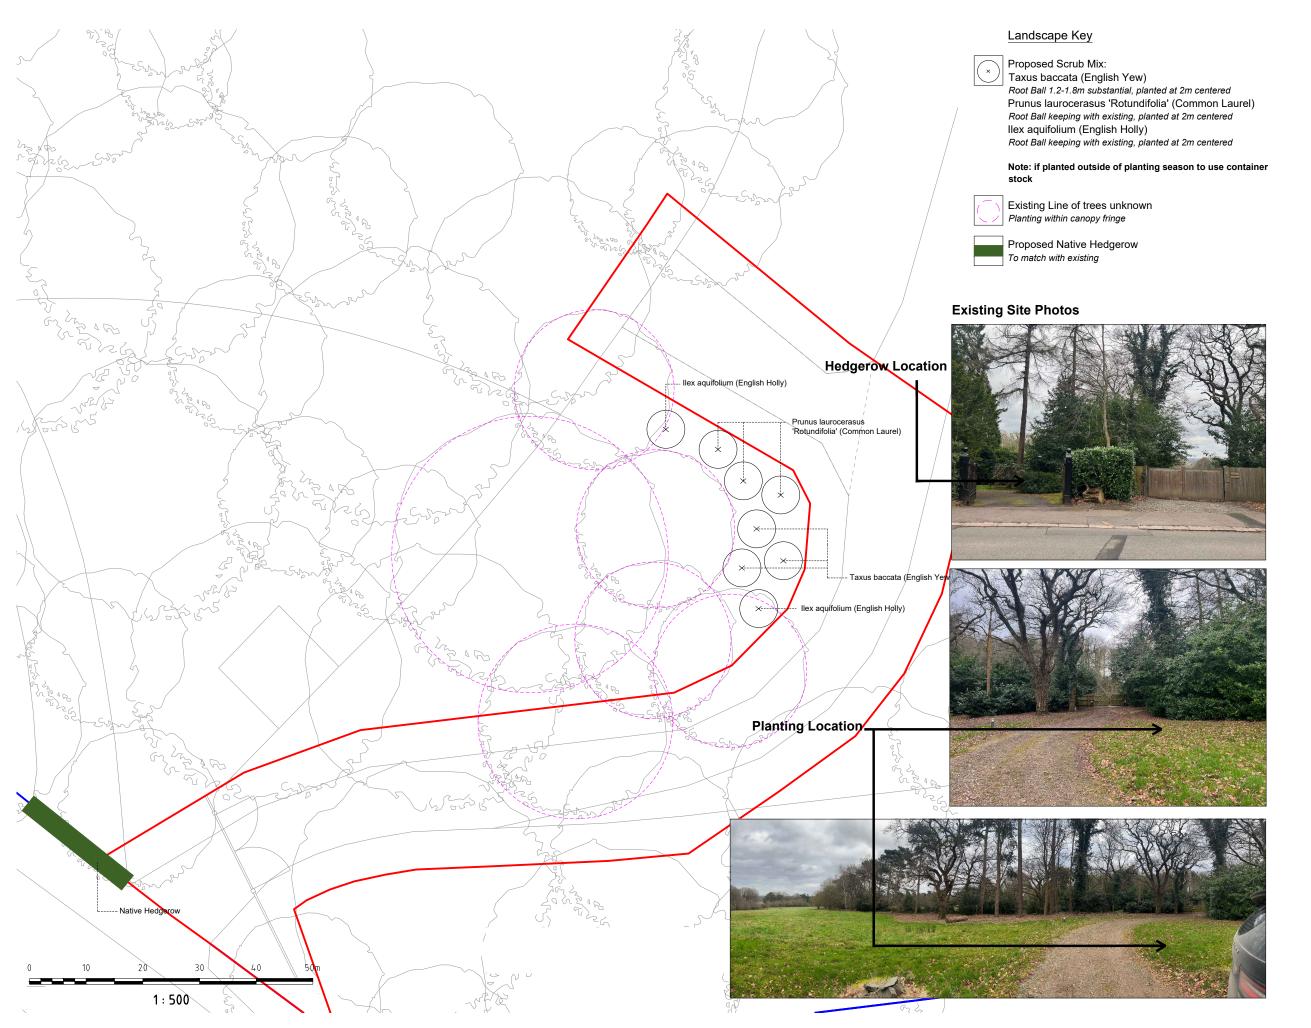

PROJECT

**Brand Hill House Woodhouse Eaves** 

CLIENT

**Brandhill House** 

**Proposed Soft Landscape Plan** 

| SCALE 1:500 | DATE    | 09.02.24 |
|-------------|---------|----------|
| DRAWN EC    | CHECKED |          |