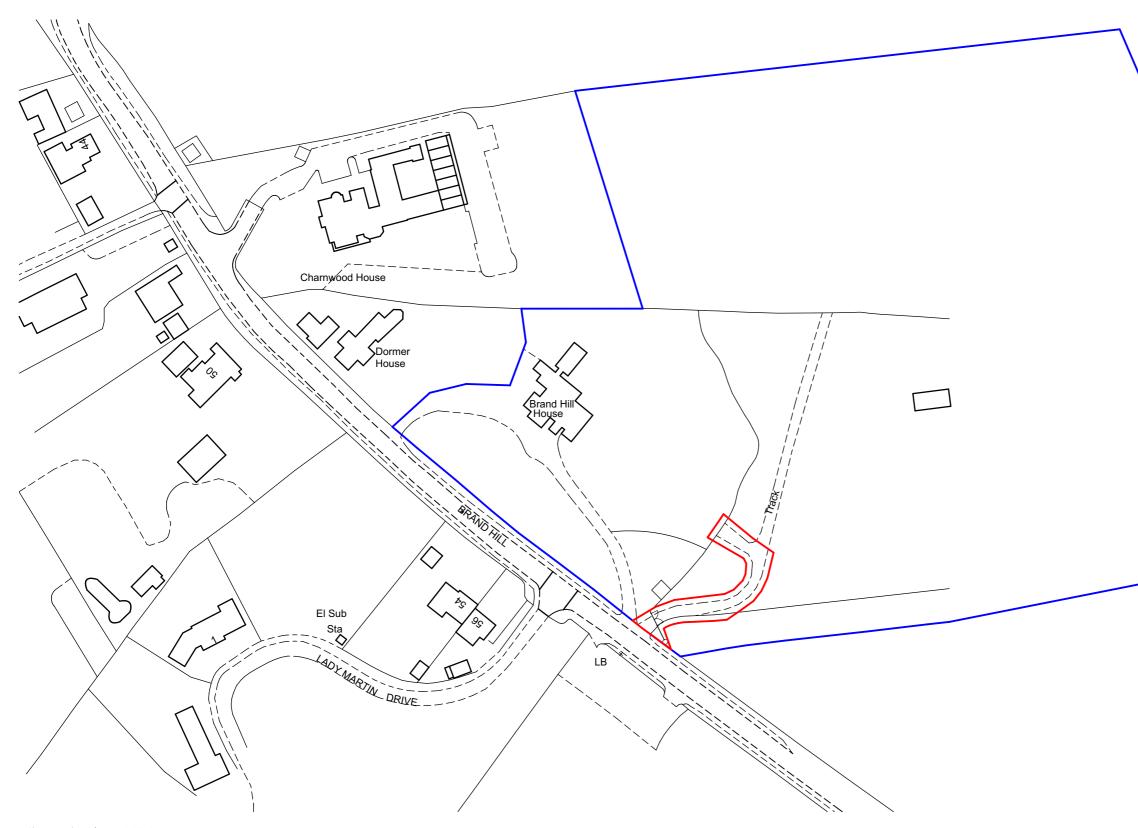

Revision

A Notations omitted from drawing. Site area added

07.02.24 GDW GDW

| Ref:         | 101-925/(P)100A                   |
|--------------|-----------------------------------|
| Checked:     | GDW                               |
| Drawn:       | ATP                               |
| Date:        | 01.02.2024                        |
| Scale:       | 1:1250@A3                         |
| Sheet title: | Site Location Plan Track          |
| Client:      | Mr Mattu                          |
| Status:      | Planning                          |
| Project:     | Brand Hill House, Woodhouse Eaves |