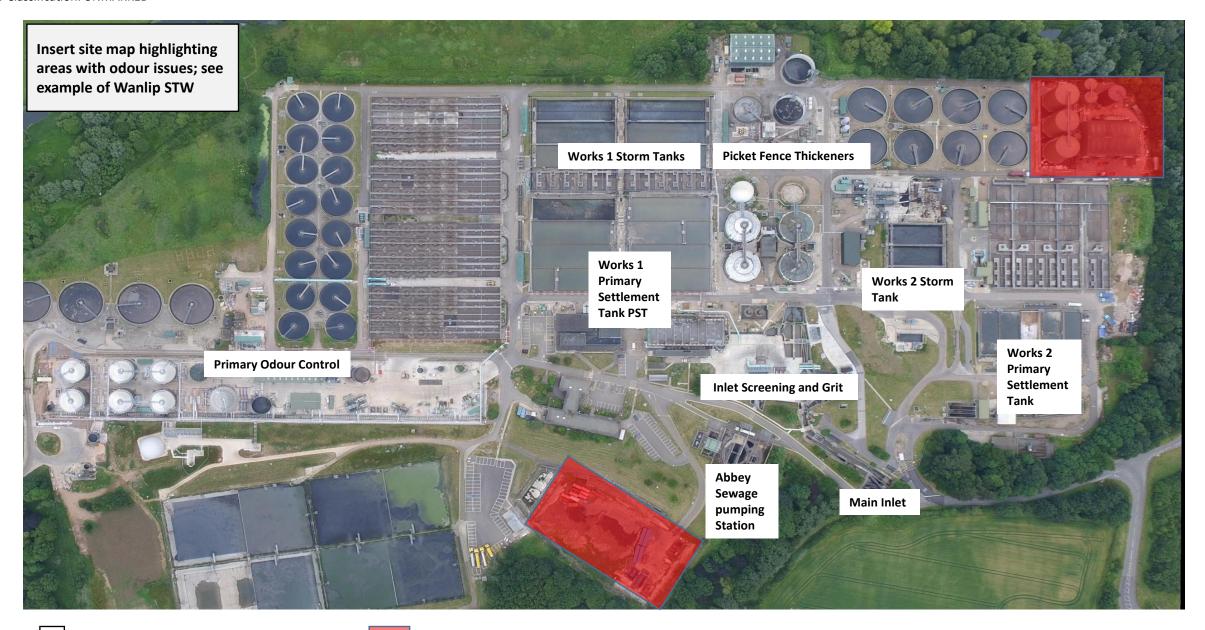

## Key:

- CDE screens = imported sludge screens
- PST = primary settlement tanks
- PFT = Picket Fence Thickener
- SPS = sewage pumping station
- ALB = action limit breach
- L/S = Litres per second
- FFT = Full flow treatment before we divert to storm tanks