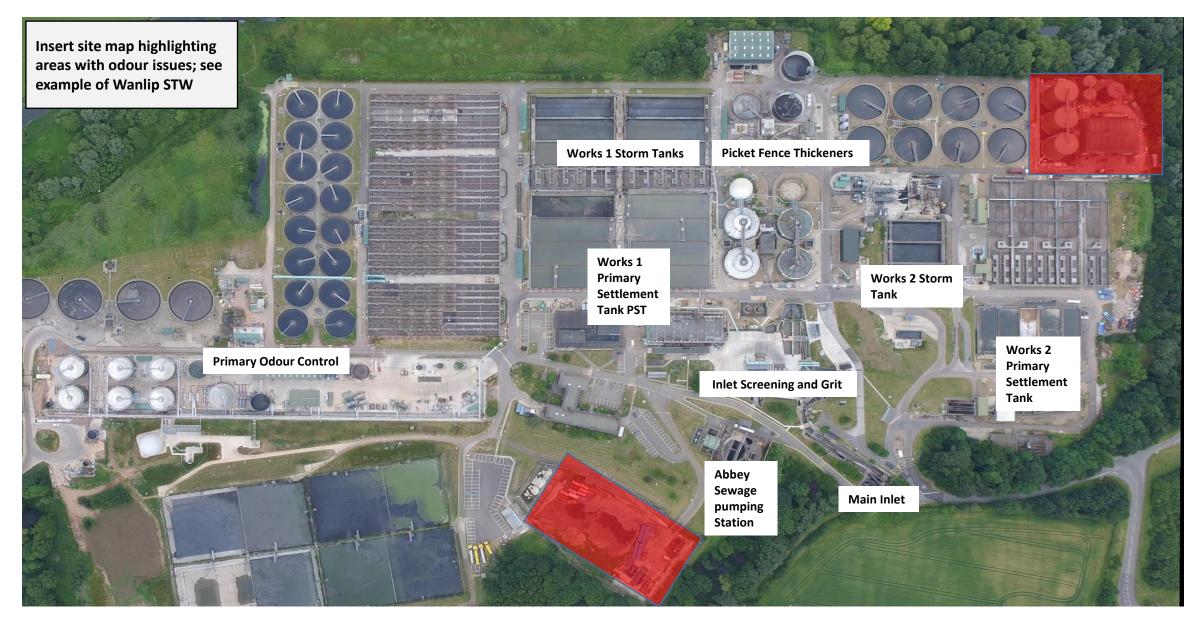

Odour site visit checks

```
ST Classification: UNMARKED
```

## Site Odour Check List Site name: Wanlip Time and Date: 04/12/2024 Print Initials: LM Circle: Reactive or Proactive (Record customer details in actions/next steps for Reactive complaints) <u>1. Wind direction</u> 8. Weather conditions

Specify...... NE 5MPH

## 2. Flows into works/ FFT 3600 L/S

High (2800-3600 L/s) Medium (1300-2800 l/s) Low (0-1300 l/s)

<u>Actual flow -</u> 2368 L/S

2368 L/S

## 3. Odour present at on site SPS?



. <u>Weather conditions</u> Specify - Dry - Cold

9. Odour present at inlet channel?

High Medium



Actions/Next Steps/ OOS Assets/ Any additional information regarding site issues etc. Biffa: Garage doors open 4 N/W PST 4 OOS O/W PST 8 OOS O/W Lane 2 Aerator 1 OOS O/W Lane 9 mixer 1 OOS O/W L