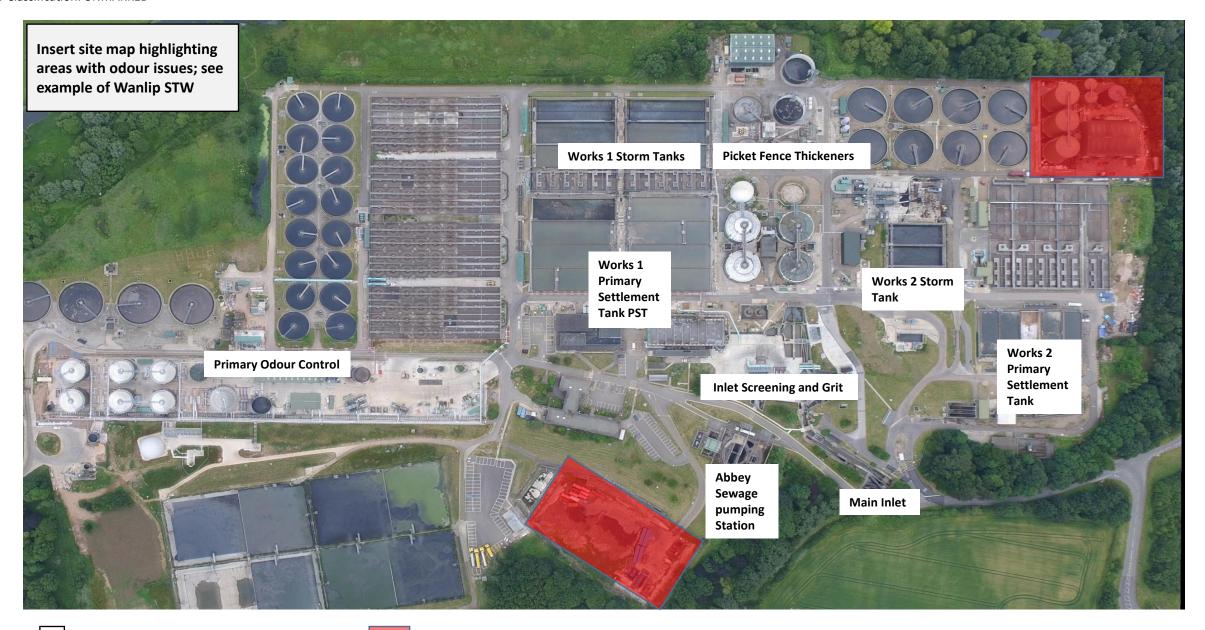

#### Key:

- CDE screens = imported sludge screens
- PST = primary settlement tanks
- PFT = Picket Fence Thickener
- SPS = sewage pumping station
- ALB = action limit breach
- L/S = Litres per second
- FFT = Full flow treatment before we divert to storm tanks