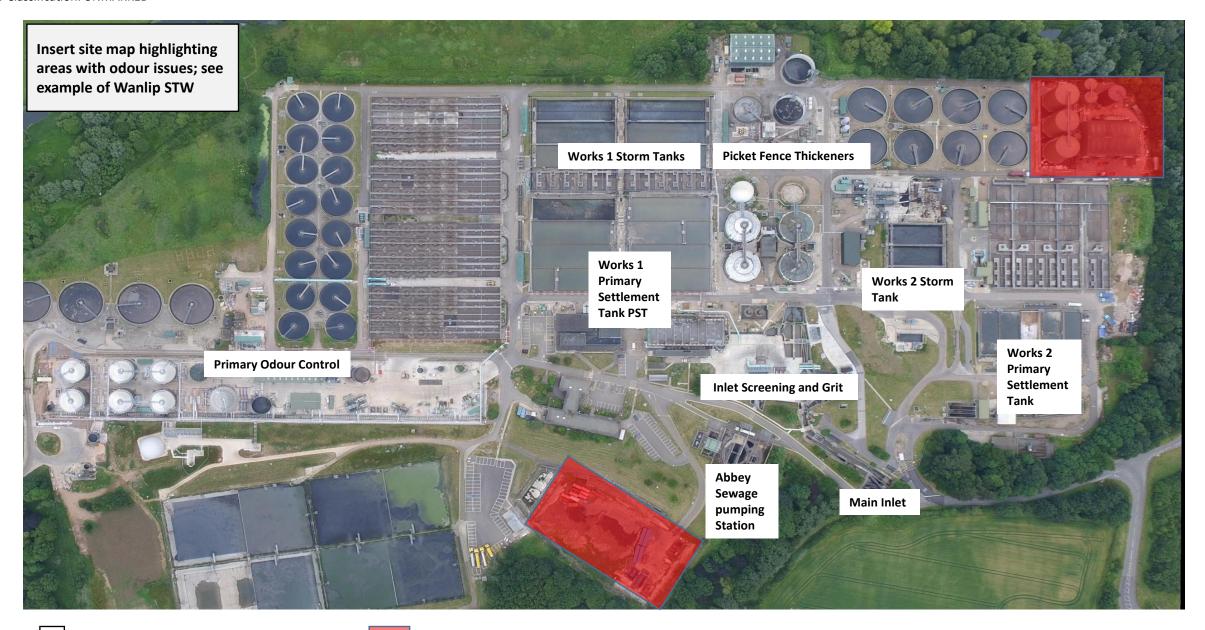

7. PFT and PST Red Golden Measure ALB's?

No

Yes

| Site Odour Check List                                        |                                                                                                       |
|--------------------------------------------------------------|-------------------------------------------------------------------------------------------------------|
| Site name: Wanlip                                            |                                                                                                       |
| Time and Date: 08/01/2025                                    |                                                                                                       |
| Print Initials: ML                                           |                                                                                                       |
| Circle: Reactive or Proactive (Record customer details in ac | tions/next steps for Reactive complaints)                                                             |
| 1. Wind direction                                            | 8. Weather conditions                                                                                 |
| Specify W                                                    | Specify - Cold- Dry                                                                                   |
| 2. Flows into works/ FFT 3600 L/S                            |                                                                                                       |
| High (2800-3600 L/s) Medium (1300-2800 l/s) Low (0-1300      | 9. <b>Odour present at inlet channel?</b>                                                             |
| Actual flow -                                                |                                                                                                       |
| L/S 3306                                                     | High Medium Low                                                                                       |
| 3. Odour present at on site SPS?                             |                                                                                                       |
| Yes No                                                       |                                                                                                       |
| 4. Screenings and grit removed from site as per contact      | Actions/Next Steps/ OOS Assets/ Any additional                                                        |
| agreement (Inlet, PFT and CDE)?                              | information regarding site issues etc.                                                                |
|                                                              | Biffa: Garage doors open 3                                                                            |
| Yes No                                                       | N/W PST 2 OOS                                                                                         |
| ies ) NO                                                     | O/W DCT 9 OOG                                                                                         |
| Tes NO                                                       | O/W PST 8 OOS                                                                                         |
|                                                              | O/W Lane 2 Aerator 1 OOS                                                                              |
| 5. Out of service PST's drained and cleaned?                 | O/W Lane 2 Aerator 1 OOS<br>O/W Lane 5 Aerator 4 OOS                                                  |
|                                                              | O/W Lane 2 Aerator 1 OOS O/W Lane 5 Aerator 4 OOS O/W Lane 10 Aerator 2 OOS                           |
| 5. Out of service PST's drained and cleaned?  Yes  No        | O/W Lane 2 Aerator 1 OOS<br>O/W Lane 5 Aerator 4 OOS                                                  |
| 5. Out of service PST's drained and cleaned?                 | O/W Lane 2 Aerator 1 OOS O/W Lane 5 Aerator 4 OOS O/W Lane 10 Aerator 2 OOS O/W Lane 11 Aerator 1 OOS |

#### Key:

- CDE screens = imported sludge screens
- PST = primary settlement tanks
- PFT = Picket Fence Thickener
- SPS = sewage pumping station
- ALB = action limit breach
- L/S = Litres per second
- FFT = Full flow treatment before we divert to storm tanks