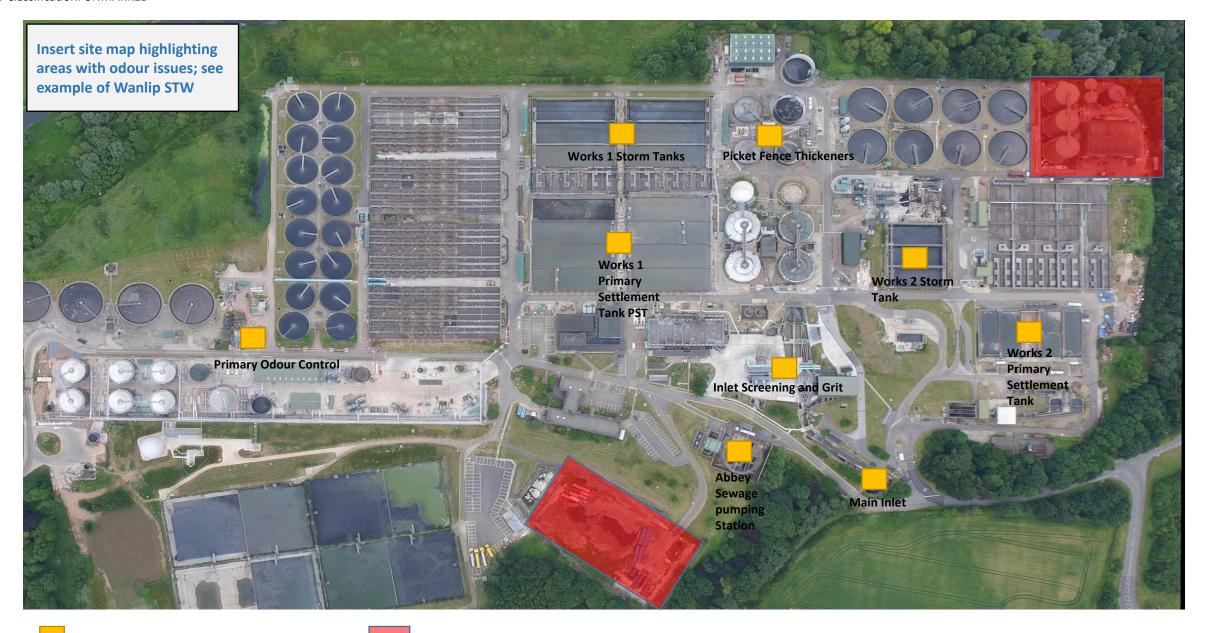

| Site Odour Check List Site name: Wanlip Time and Date: 08/07/2024 Print Initials: ML Circle: Reactive or Proactive (Record customer details in acti | ons/next steps for Reactive complaints)                           |  |  |  |
|-----------------------------------------------------------------------------------------------------------------------------------------------------|-------------------------------------------------------------------|--|--|--|
| 1. Wind direction Specify SSW                                                                                                                       | 8. <u>Weather conditions:e</u><br>Specify - cool - showers        |  |  |  |
| 2. Flows into works/ FFT 3600 L/S                                                                                                                   |                                                                   |  |  |  |
| High (2800-3600 L/s) Medium (1300-2800 l/s) Low (0-1300 l/                                                                                          | 9. <b>Odour present at inlet channel?</b>                         |  |  |  |
| Actual flow -<br>1896 L/S                                                                                                                           | High Medium Low                                                   |  |  |  |
| 3. Odour present at on site SPS?                                                                                                                    |                                                                   |  |  |  |
| Yes No                                                                                                                                              |                                                                   |  |  |  |
| 4. Screenings and grit removed from site as per contact                                                                                             | Actions/Next Steps/ OOS Assets/ Any additiona                     |  |  |  |
| agreement (Inlet, PFT and CDE)?                                                                                                                     | information regarding site issues etc. Biffa: Garage doors open 3 |  |  |  |
| Yes No                                                                                                                                              | N/W PST 4 OOS<br>O/W PST 7 OOS                                    |  |  |  |
| 5. Out of service PST's drained and cleaned?                                                                                                        | O/W Lane 1 Aerator 5 OOS                                          |  |  |  |
|                                                                                                                                                     | O/W Lane 2 Aerator 1 OOS                                          |  |  |  |
| Yes No                                                                                                                                              | O/W Lane 2 Aerator 4 OOS O/W Lane 8 Aerator 5 OOS                 |  |  |  |
|                                                                                                                                                     | O/W Lane 11 Aerator 1 OOS                                         |  |  |  |
| 6. Out of service PFT's drained and cleaned?                                                                                                        | O/W Lane 13 Aerator 2 OOS                                         |  |  |  |
| Yes No                                                                                                                                              | O/W Lane 16 Aerator 3 OOS                                         |  |  |  |
| 110                                                                                                                                                 | O/W Lane 16 Aerator 5 OOS                                         |  |  |  |
| 7. PFT and PST Red Golden Measure ALB's?                                                                                                            | O/W FST 5 OOS                                                     |  |  |  |
| Yes No                                                                                                                                              |                                                                   |  |  |  |

| 10. An | y odour  | present at | plants | operated | by other |
|--------|----------|------------|--------|----------|----------|
| busine | sses (e. | g. Biffa)? | -      | -        | -        |

High Medium Low

## 11. Is on site odour control working?

## 13. Any other operational issue potentially effecting odour?

YES NO

## 13. Any other known area odours?

YES NO

## (ev:

- CDE screens = imported sludge screens
- PST = primary settlement tanks
- PFT = Picket Fence Thickener
- SPS = sewage pumping station
- ALB = action limit breach
- L/S = Litres per second
- FFT = Full flow treatment before we divert to storm tanks