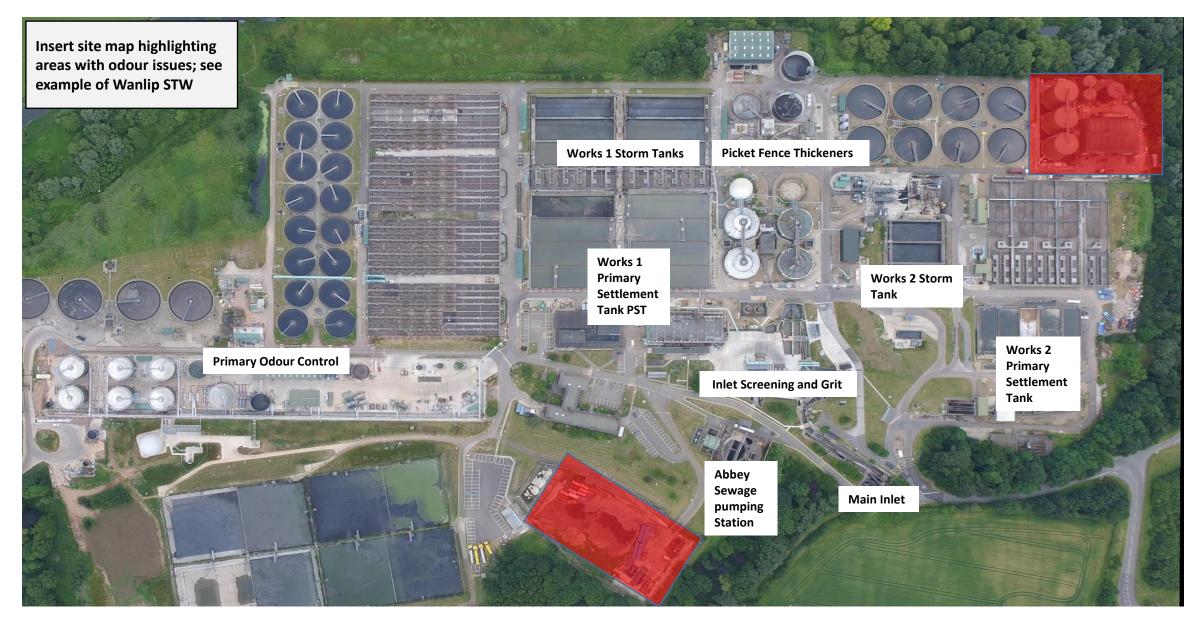

Odour site visit checks

ST Classification: UNMARKED

 Site Odour Check List

 Site name: Wanlip

 Time and Date: 11/12/2024

 Print Initials: ES

 Circle: Reactive or Proactive (Record customer details in actions/next steps for Reactive complaints)

## Medium High Low Actions/Next Steps/ OOS Assets/ Any additional information regarding site issues etc. Biffa: Garage doors open 2 O/W PST 8 OOS N/W PST 2 OOS O/W Lane 1 Aerator 5 OOS O/W Lane 2 Aerator 1 OOS O/W Lane 2 Aerator 4 OOS O/W Lane 9 mixer 1 OOS O/W Lane 9 Aerator 3,5,6 OOS O/W Lane 11 Aerator 1 OOS O/W Lane 13 Aerator 2 OOS O/W lane 15 mixer 4 OOS O/W Lane 16 Aerator 5 OOS