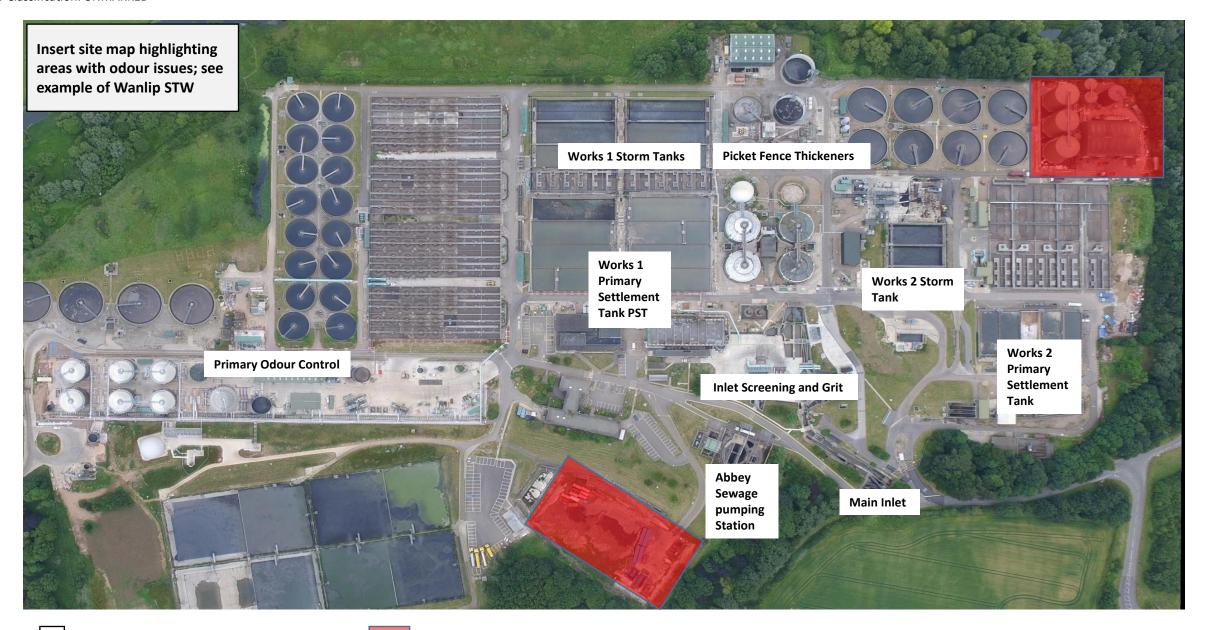

| ST Classification: UNMARKED                                                                           |                                                |                                                                                                   |
|-------------------------------------------------------------------------------------------------------|------------------------------------------------|---------------------------------------------------------------------------------------------------|
| Site Odour Check List                                                                                 |                                                |                                                                                                   |
| Site name: Wanlip                                                                                     |                                                |                                                                                                   |
| Time and Date: 12/02/2025                                                                             |                                                |                                                                                                   |
| Print Initials: DW                                                                                    |                                                |                                                                                                   |
| Circle: Reactive or Proactive (Record customer details in actions/next steps for Reactive complaints) |                                                | 10. Any odour present at plants operated by other                                                 |
|                                                                                                       |                                                | businesses (e.g. Biffa)?                                                                          |
| 1. Wind direction                                                                                     | 8. <u>Weather conditions</u>                   |                                                                                                   |
| Specify SW 6MPH                                                                                       | Specify - overcast                             | High Medium Low                                                                                   |
| 2. Flows into works/ FFT 3600 L/S                                                                     |                                                | 11. Is on site odour control working?                                                             |
|                                                                                                       |                                                | 11. 13 OH SICE OUDDI CONTROL WORKING:                                                             |
| High (2800-3600 L/s) Medium (1300-2800 l/s) Low (0-130                                                | 9. <b>Odour present at inlet channel?</b>      | YES NO                                                                                            |
| Actual flow -                                                                                         |                                                |                                                                                                   |
| 2808L/S                                                                                               | High Medium (Low                               | 13. Any other operational issue potentially effecting                                             |
|                                                                                                       | mgn wedum                                      | <u>odour</u> ?                                                                                    |
| 3. Odour present at on site SPS?                                                                      |                                                |                                                                                                   |
| Yes                                                                                                   |                                                | YES NO                                                                                            |
| 4. Screenings and grit removed from site as per contact                                               | Actions/Next Steps/ OOS Assets/ Any additional | 1 42 4 11 1 2                                                                                     |
| agreement (Inlet, PFT and CDE)?                                                                       | information regarding site issues etc.         | 13. Any other known area odours?                                                                  |
|                                                                                                       | Biffa: Garage doors open 2                     | VEC                                                                                               |
| Yes No                                                                                                | N/W ASP Lane recirc pump                       | YES NO                                                                                            |
|                                                                                                       | ASP Lane 4 Mixer 1                             |                                                                                                   |
| 5. Out of service PST's drained and cleaned?                                                          | ASP Lane 5 Mixer 2 & 5                         |                                                                                                   |
|                                                                                                       | O/W Lane 2 Aerater 1, mixer 2 & 4              | и.                                                                                                |
| Yes (No                                                                                               | Lane 4 Aerator 6                               | <ul> <li>Key:         <ul> <li>CDF screens = imported sludge screens</li> </ul> </li> </ul>       |
|                                                                                                       | Lane 5 Aerator 4 & 5                           | <ul> <li>CDE screens = imported sludge screens</li> <li>PST = primary settlement tanks</li> </ul> |
| 6. Out of service PFT's drained and cleaned?                                                          | Lane 8 recirc pump                             | PFT = Picket Fence Thickener                                                                      |
|                                                                                                       | Lane 9 Mixer 1 & mixer 4                       | SPS = sewage pumping station                                                                      |
| Yes No                                                                                                | Lane 10 Aerator 2                              | ALB = action limit breach                                                                         |
| 7.000 1000 10.11 14 14 14 17 2                                                                        | Lane 11 Aerator 1                              | L/S = Litres per second                                                                           |
| 7. PFT and PST Red Golden Measure ALB's?                                                              | Lane 15 Aerator 3, Mixer 4                     | FFT = Full flow treatment before we divert to                                                     |
| Voc                                                                                                   |                                                | storm tanks                                                                                       |
| Yes No                                                                                                |                                                |                                                                                                   |
|                                                                                                       |                                                |                                                                                                   |