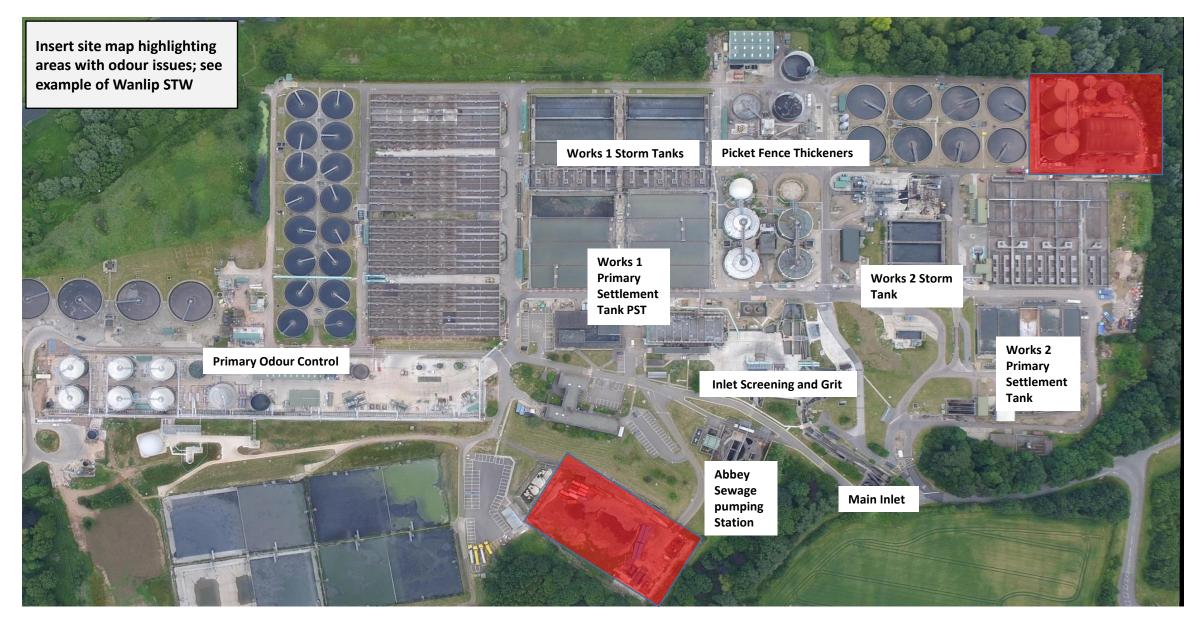

## 3. Odour present at on site SPS?

```
      Yes
      No

      4. Screenings and grit removed from site as per contact agreement (Inlet, PFT and CDE)?

      Yes
      No

      5. Out of service PST's drained and cleaned?

      Yes
      No

      6. Out of service PFT's drained and cleaned?

      Yes
      No

      7. PFT and PST Red Golden Measure ALB's?

      Yes
      No
```

```
HighMediumLowActions/Next Steps/ OOS Assets/ Any additional<br/>information regarding site issues etc.Biffa: Garage doors open 1N/W ASP Lane Mixer 1O/W Lane 2 Aerater 1Lane 5 Aerator 4Lane 9 Mixer 1 & mixer 4Lane 10 Aerator 2Lane 11 Aerator 1Lane 15 Aerator 3, Mixer 4Lane 16 Mixer 2
```