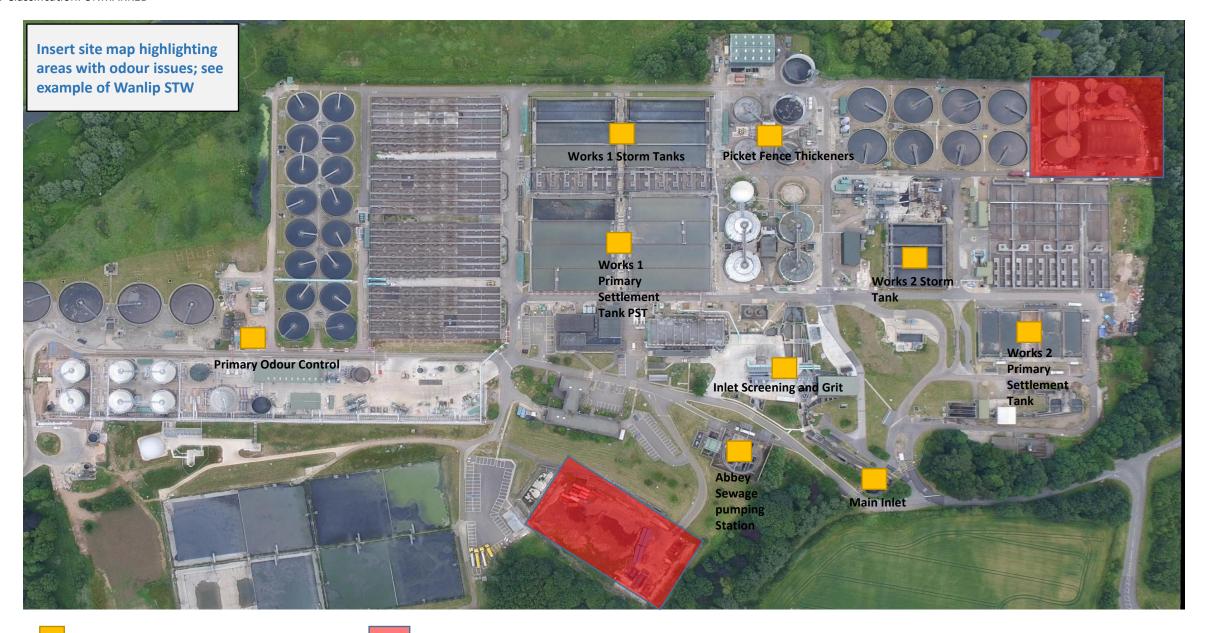

#### 13. Any other known area odours?

YES NO

- CDE screens = imported sludge screens
- PST = primary settlement tanks
- PFT = Picket Fence Thickener
- SPS = sewage pumping station
- ALB = action limit breach
- L/S = Litres per second
- FFT = Full flow treatment before we divert to storm tanks