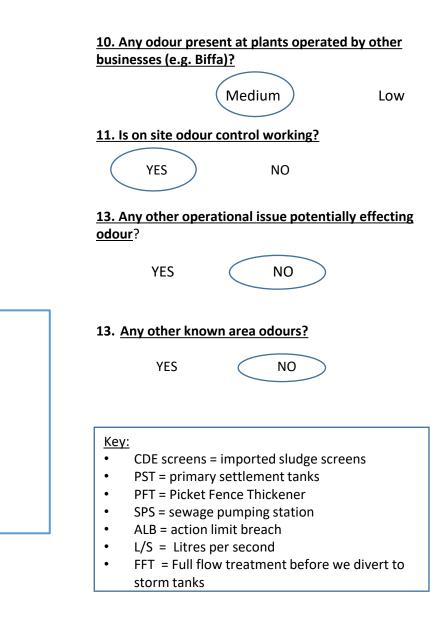

Odour site visit checks

ST Classification: UNMARKED

Site Odour Check List Site name: Wanlip Time and Date: 20/11/2024 08:00am **Print Initials: ES** Circle: Reactive or Proactive (Record customer details in actions/next steps for Reactive complaints) 1. Wind direction 8. Weather conditions Specify...... 7mph East Specify - Frosty 2. Flows into works/ FFT 3600 L/S 9. Odour present at inlet channel? High (2800-3600 L/s) Medium (1300-2800 l/s) Low (0-1300 l/s) Actual flow -Medium 2132 L/S High 3. Odour present at on site SPS? Yes No Actions/Next Steps/ OOS Assets/ Any additional 4. Screenings and grit removed from site as per contact information regarding site issues etc. agreement (Inlet, PFT and CDE)? Biffa: Garage doors open 3 O/W PST 8 OOS Yes No N/W PST 2 OOS O/W Lane 2 Aerator 1 OOS 5. Out of service PST's drained and cleaned? O/W Lane 9 mixer 1 OOS O/W Lane 9 Aerator 3,5,6 OOS Yes No O/W Lane 11 Aerator 1 OOS O/W lane 15 mixer 4 OOS 6. Out of service PFT's drained and cleaned? O/W FST 5 OOS No Yes 7. PFT and PST Red Golden Measure ALB's? Yes No