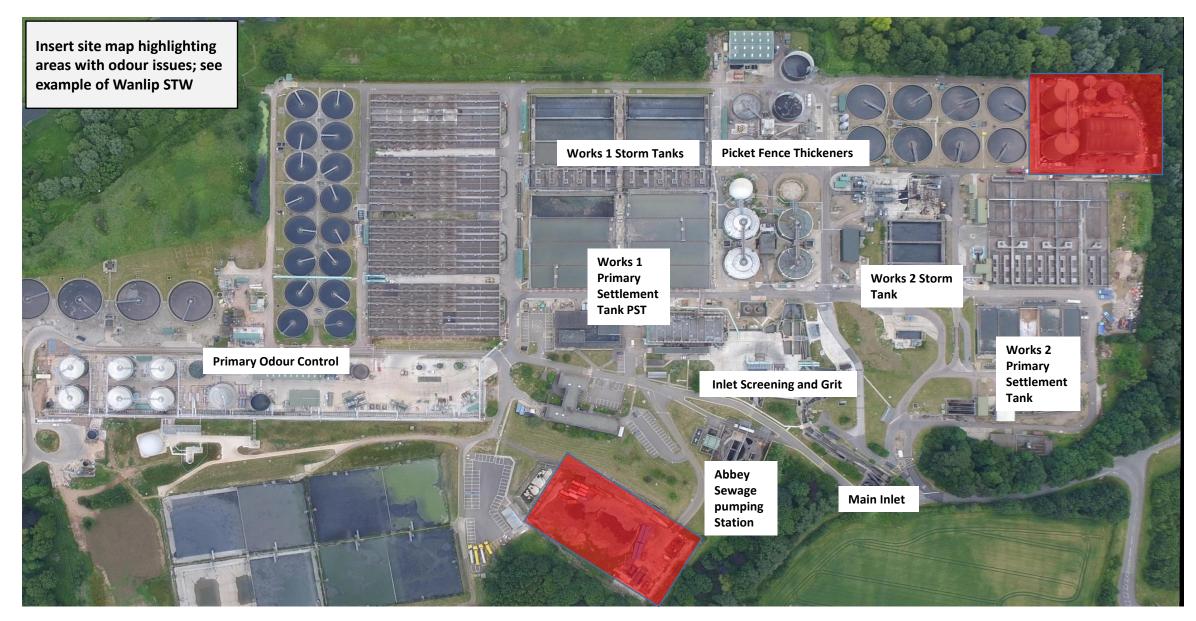

Odour site visit checks

ST Classification: UNMARKED

Site Odour Check List Site name: Wanlip Time and Date: 20/11/2024 08:00am **Print Initials: ES** Circle: Reactive or Proactive (Record customer details in actions/next steps for Reactive complaints) 1. Wind direction 8. Weather conditions Specify...... 7mph East Specify - Frosty 2. Flows into works/ FFT 3600 L/S 9. Odour present at inlet channel? High (2800-3600 L/s) Medium (1300-2800 l/s) Low (0-1300 l/s) Actual flow -Medium 2132 L/S High 3. Odour present at on site SPS? Yes No Actions/Next Steps/ OOS Assets/ Any additional 4. Screenings and grit removed from site as per contact information regarding site issues etc. agreement (Inlet, PFT and CDE)? Biffa: Garage doors open 3 O/W PST 8 OOS Yes No N/W PST 2 OOS O/W Lane 2 Aerator 1 OOS 5. Out of service PST's drained and cleaned? O/W Lane 9 mixer 1 OOS O/W Lane 9 Aerator 3,5,6 OOS Yes No O/W Lane 11 Aerator 1 OOS O/W lane 15 mixer 4 OOS 6. Out of service PFT's drained and cleaned? O/W FST 5 OOS No Yes 7. PFT and PST Red Golden Measure ALB's? Yes No