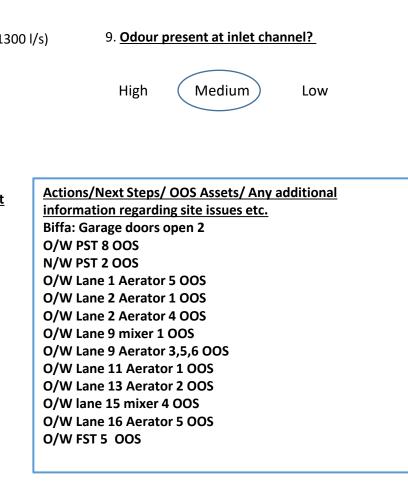

| Site Odour Check List Site name: Wanlip Time and Date: 28/10/2024 08:00am Print Initials: ES Circle: Reactive or Proactive (Record customer details in ac | ctions/next steps for Reactive complaints)                                                              |  |
|-----------------------------------------------------------------------------------------------------------------------------------------------------------|---------------------------------------------------------------------------------------------------------|--|
| 1. Wind direction Specify 8mph N/E                                                                                                                        | 8. <u>Weather conditions</u><br>Specify - Clear                                                         |  |
| 2. Flows into works/ FFT 3600 L/S                                                                                                                         |                                                                                                         |  |
| High (2800-3600 L/s) (Medium (1300-2800 l/s)) Low (0-1300                                                                                                 | 1/s) 9. Odour present at inlet char                                                                     |  |
| <u>Actual flow -</u><br>2154 L/S                                                                                                                          | High Medium                                                                                             |  |
| 3. Odour present at on site SPS?                                                                                                                          |                                                                                                         |  |
| Yes No                                                                                                                                                    |                                                                                                         |  |
| 4. Screenings and grit removed from site as per contact agreement (Inlet, PFT and CDE)?                                                                   | Actions/Next Steps/ OOS Assets/ Any a information regarding site issues etc. Biffa: Garage doors open 2 |  |
| Yes No                                                                                                                                                    | O/W PST 8 OOS<br>N/W PST 2 OOS                                                                          |  |
| 5. Out of service PST's drained and cleaned?                                                                                                              | O/W Lane 1 Aerator 5 OOS<br>O/W Lane 2 Aerator 1 OOS                                                    |  |
| Yes No                                                                                                                                                    | O/W Lane 2 Aerator 1 00S O/W Lane 2 Aerator 4 00S O/W Lane 9 mixer 1 00S                                |  |
| 6. Out of service PFT's drained and cleaned?                                                                                                              | O/W Lane 9 Aerator 3,5,6 OOS<br>O/W Lane 11 Aerator 1 OOS                                               |  |
| Yes No                                                                                                                                                    | O/W Lane 13 Aerator 2 OOS<br>O/W lane 15 mixer 4 OOS                                                    |  |
| 7. PFT and PST Red Golden Measure ALB's?                                                                                                                  | O/W Lane 16 Aerator 5 OOS<br>O/W FST 5 OOS                                                              |  |
| Yes No                                                                                                                                                    | 2, 3. 3. 3                                                                                              |  |