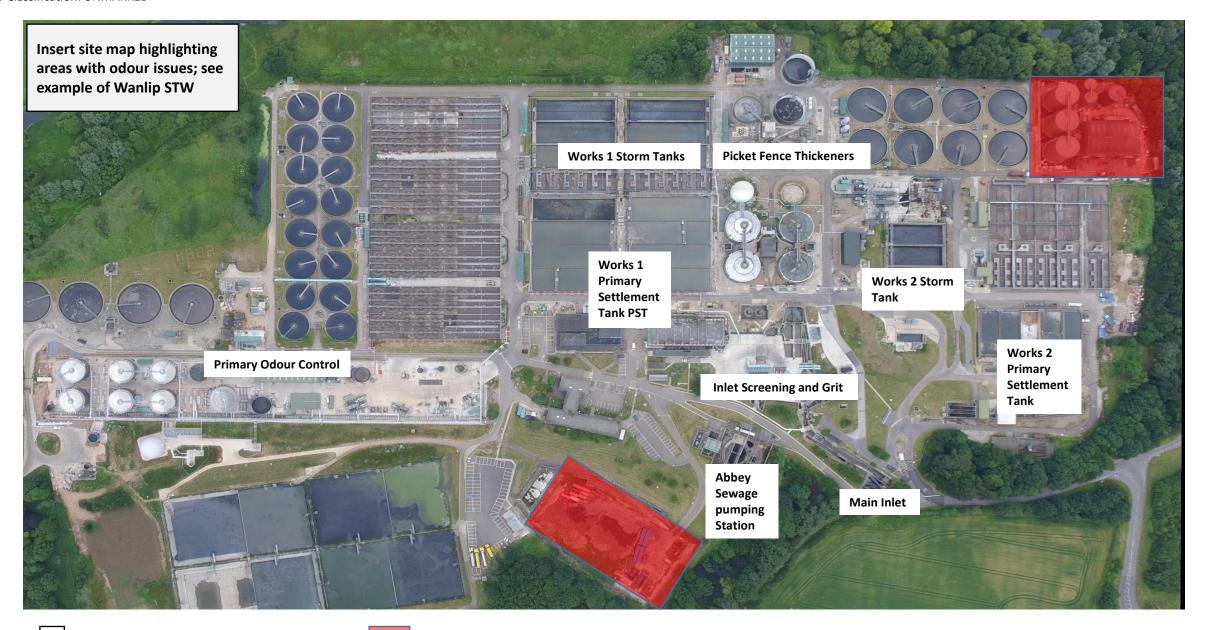

| Site Odour Check List Site name: Wanlip Time and Date: 28/10/2024 08:00am Print Initials: ES Circle: Reactive or Proactive (Record customer details in ac | ctions/next steps for Reactive complaints)                                                              |  |
|-----------------------------------------------------------------------------------------------------------------------------------------------------------|---------------------------------------------------------------------------------------------------------|--|
| 1. Wind direction Specify 8mph N/E                                                                                                                        | 8. <u>Weather conditions</u><br>Specify - Clear                                                         |  |
| 2. Flows into works/ FFT 3600 L/S                                                                                                                         |                                                                                                         |  |
| High (2800-3600 L/s) (Medium (1300-2800 l/s)) Low (0-1300                                                                                                 | 1/s) 9. Odour present at inlet char                                                                     |  |
| <u>Actual flow -</u><br>2154 L/S                                                                                                                          | High Medium                                                                                             |  |
| 3. Odour present at on site SPS?                                                                                                                          |                                                                                                         |  |
| Yes No                                                                                                                                                    |                                                                                                         |  |
| 4. Screenings and grit removed from site as per contact agreement (Inlet, PFT and CDE)?                                                                   | Actions/Next Steps/ OOS Assets/ Any a information regarding site issues etc. Biffa: Garage doors open 2 |  |
| Yes No                                                                                                                                                    | O/W PST 8 OOS<br>N/W PST 2 OOS                                                                          |  |
| 5. Out of service PST's drained and cleaned?                                                                                                              | O/W Lane 1 Aerator 5 OOS<br>O/W Lane 2 Aerator 1 OOS                                                    |  |
| Yes No                                                                                                                                                    | O/W Lane 2 Aerator 1 00S O/W Lane 2 Aerator 4 00S O/W Lane 9 mixer 1 00S                                |  |
| 6. Out of service PFT's drained and cleaned?                                                                                                              | O/W Lane 9 Aerator 3,5,6 OOS<br>O/W Lane 11 Aerator 1 OOS                                               |  |
| Yes No                                                                                                                                                    | O/W Lane 13 Aerator 2 OOS<br>O/W lane 15 mixer 4 OOS                                                    |  |
| 7. PFT and PST Red Golden Measure ALB's?                                                                                                                  | O/W Lane 16 Aerator 5 OOS<br>O/W FST 5 OOS                                                              |  |
| Yes No                                                                                                                                                    | 2, 3. 3. 3                                                                                              |  |

## Key:

- CDE screens = imported sludge screens
- PST = primary settlement tanks
- PFT = Picket Fence Thickener
- SPS = sewage pumping station
- ALB = action limit breach
- L/S = Litres per second
- FFT = Full flow treatment before we divert to storm tanks